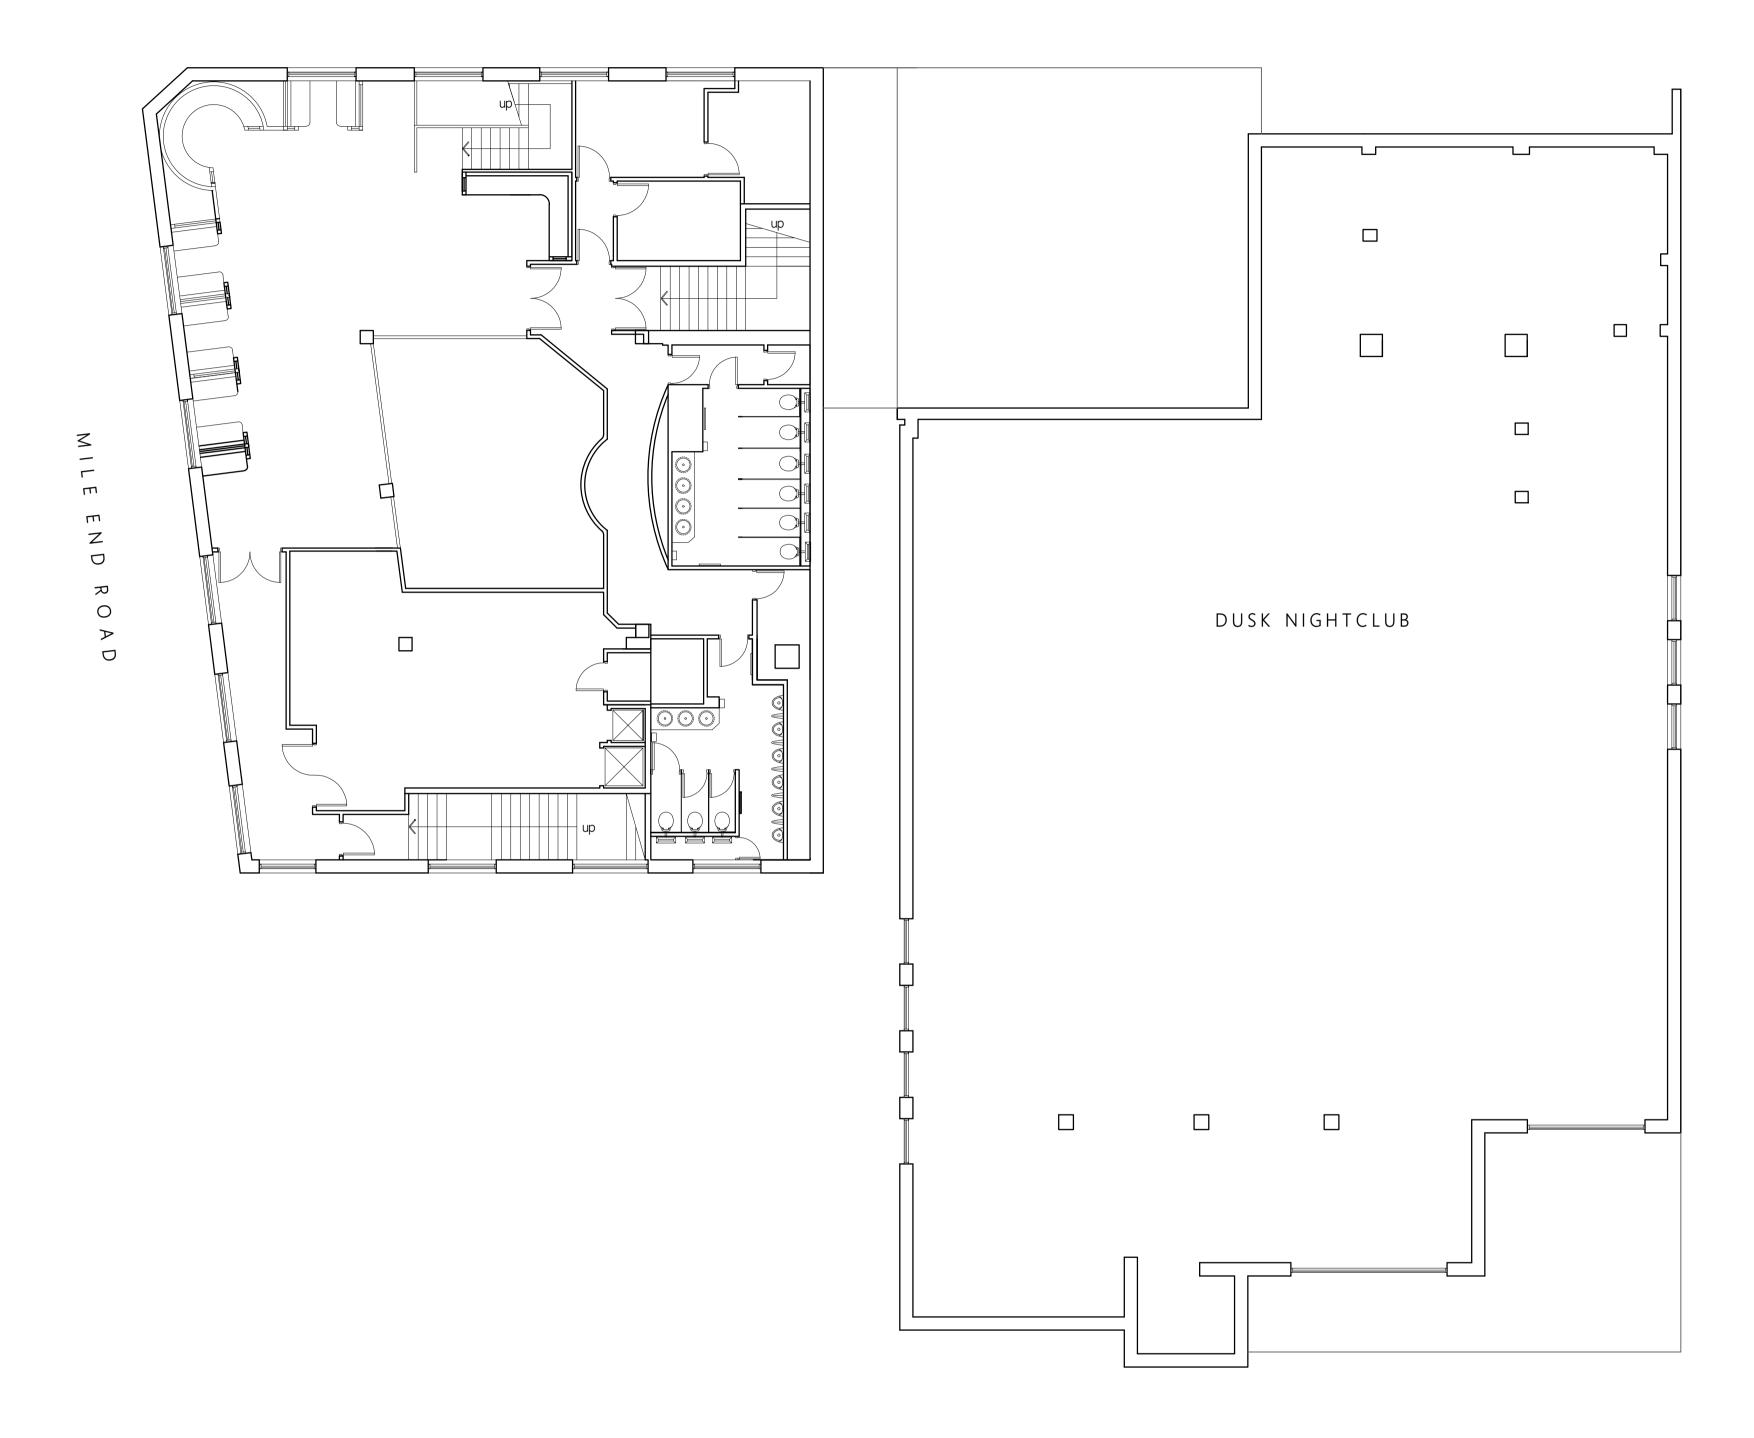

## COSTON DRIVE

EXISTING FIRST FLOOR PLAN

NOTE:

The Contractor is to check and verify all building and site dimensions, levels and sewer invert levels at connection points before work starts.

This drawing must be read with and checked against any structural or other specialist drawings provided.

THIS SCHEME IS NOT BASED ON AN ACT SURVEY

DO NOT SCALE FROM THIS DRAWING

Site The Wouldhave 16 Mile End Rd, South Shields NE33 1TA

Title **Existing** First Floor Plan **PLANNING** 

Cypress House 3 Grove Avenue